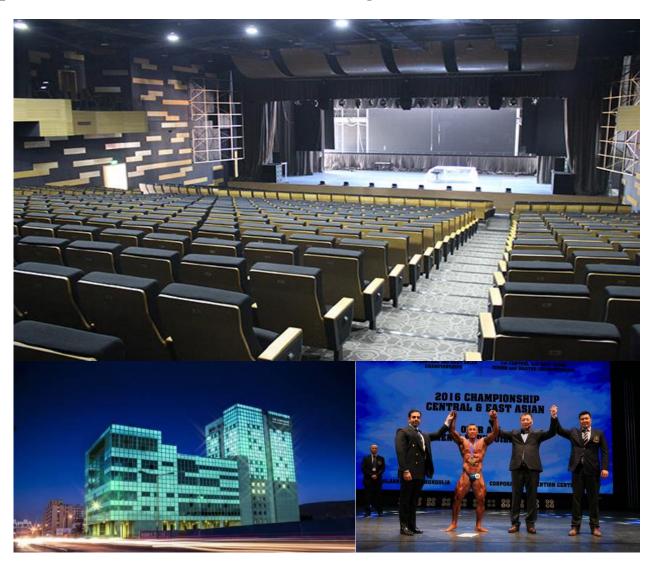

ave a valid passport and visa.
- Mongolian visas are issued by Mongolian Diplomatic Missions abroad or upon arrival at a special request.
- Mongolian Embassy and Honored Consul in foreign countries will issue a visa. Please consult the Mongolia Embassy and Honored Consul in your country to determine if you need a visa.
- An official letter of invitation will be made available if required.

#### **INFORMATION NOTICE**

Citizens of below mentioned countries visit Mongolia without a visa:

- Hong Kong China (up to 14 days visit) - Macao China

- Japan
- Kazakhstan
- Kyrgyzstan
- Laos
- Malaysia
- Philippines
- Singapore
- Thailand

Detailed info at: <a href="http://consul.mn/02visae.php">http://consul.mn/02visae.php</a>

## **VENUE SITE**

Corporate Convention Center, Ulaanbaatar, Mongolia.



# **PARTICIPATION**

The Championships is open for all Asian AFBF-affiliated countries. Participation is limited to A-Team and B-Team only. The host country may enter the C-Team. All teams should be nominated by their National Federations by sending the Final Entry Form with their names directly to the Organizing Committee, with a copy to the AFBF General Secretary in Mumbai. The final decision to allow an athlete to compete in this event rests with the AFBF.

Please be aware that it is FULL RESPONSIBILITY AND OBLIGATION OF THE NATIONAL FEDERATION to verify if each one of the athletes to be registered on this international event are NOT suspended or fulfilling any period of ineligibility due to Anti-Doping Rule Violation or any disciplinary case at national or international level.

# OFF